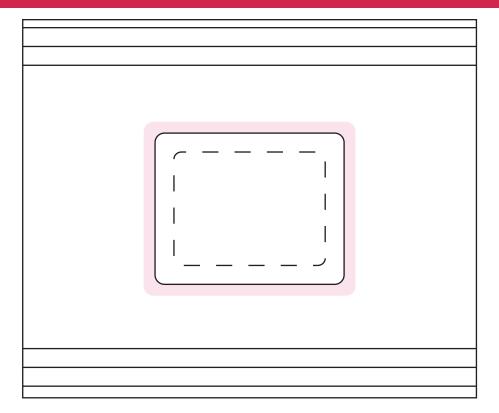

## ART APPROVAL

All colours used in this document are indicative only and they may vary across a variety of printing techniques and confectionery

NOTES

Sticker Size: 50mmW x 40mmH Bleed: 3mm (56mmW x 46mmH) Safe Print Area: 40mmW x 30mmH

When artwork is printed, there can be movement of up to 3mm Bag size may vary from what is shown, Please call if bag dimensions are critical

Image Impression Only NOT to Scale

100%

\*Sticker Positon and orientation must be as above

Product Code : CC036C

Description : Cello bag filled with 100g Mixed Iollies

Order# :

Company Name :

Contact :

Sticker Size : 50mmW x 40mmH

Print Colour : Customer must provide PMS Colour print guide

Quantity :